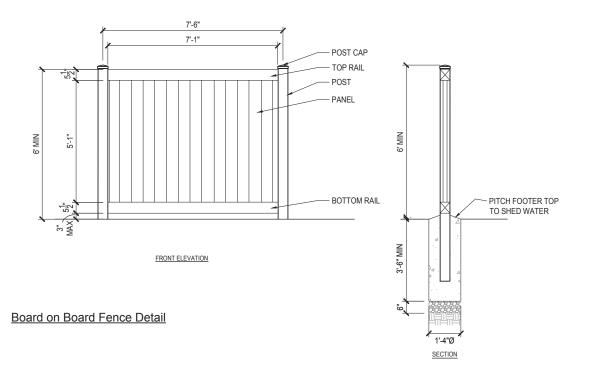

**Buffer Planting Section** 



American Holly - Ilex Opaca



American arborvitae Thuja occidentalis 'Nigra' Plant Material



Blackhaw - Viburnum prunifolium



Winter Jasmine -Jasminum nudiflorum



Green Lustre Japanese Holly Ilex crenata 'Green Lustre'



| PLANT SCHE      | DULI | E BUFFER                       |                             |                 |       |          |                                                                                                                                                                                     |
|-----------------|------|--------------------------------|-----------------------------|-----------------|-------|----------|-------------------------------------------------------------------------------------------------------------------------------------------------------------------------------------|
| EVERGREEN TREES | QTY  | BOTANICAL NAME                 | COMMON NAME                 | SIZE            | TYPE  | SPACING  | REMARKS