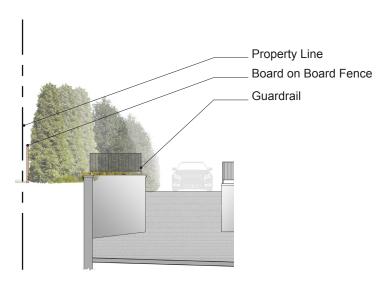

**Buffer Planting Section** 



American Holly - Ilex Opaca



American arborvitae Thuja occidentalis 'Nigra' Plant Material



Blackhaw - Viburnum prunifolium



Winter Jasmine -Jasminum nudiflorum



Green Lustre Japanese Holly Ilex crenata 'Green Lustre'



| PLANT SCHE      | DULI | E BUFFER                       |                             |                 |       |          |                                                                                                                                                                                     |
|-----------------|------|--------------------------------|-----------------------------|-----------------|-------|----------|------------------------------------------------------------------------------------------------------