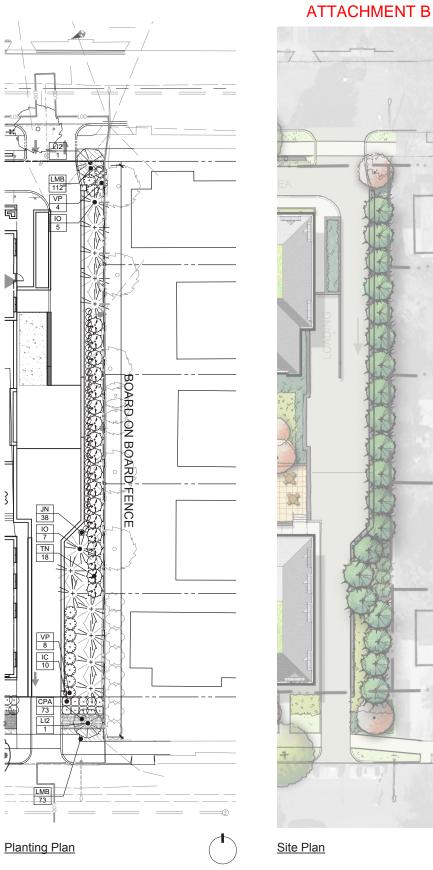

| PLANT SCHE      | DULI | E BUFFER                       |                             |                 |       |          |                                                                                                                                                                                     |
|-----------------|------|--------------------------------|-----------------------------|-----------------|-------|----------|-------------------------------------------------------------------------------------------------------------------------------------------------------------------------------------|
| EVERGREEN TREES | QTY  | BOTANICAL NAME                 | COMMON NAME                 | SIZE            | TYPE  | SPACING  | REMARKS                                                                                                                                                                             |
| IO              | 12   | llex opaca                     | American Holly              | 10' HT          | B&B   | AS SHOWN | HEAVY AND FULL TO<br>GROUND, 5 YEAR HT<br>EXPECTED TO BE 15' IF<br>MANAGED WITH ACCEPTED<br>CULTURAL PRACTICES FOR<br>THIS REGION AND UNDER<br>AVERAGE ENVIRONMENTAL<br>CONDITIONS. |
| TN              | 18   | Thuja occidentalis 'Nigra'     | Nigra Arborvitae            | 10° HT.         | B&B   | AS SHOWN | FULL AND HEAVY, 5 YEAR HT EXPECTED TO BE 15' IF MANAGED WITH ACCEPTED CULTURAL PRACTICES FOR THIS REGION AND UNDER AVERAGE ENVIRONMENTAL CONDITIONS.                                |
|                 |      |                                |                             |                 |       | •        |                                                                                                                                                                                     |
| FLOWERING TREES | QTY  | BOTANICAL NAME                 | COMMON NAME                 | SIZE            | TYPE  | SPACING  | REMARKS                                                                                                                                                                             |
| LI2             | 2    | Lagerstroemia indica 'Natchez' | Natchez Crape Myrtle        | 10`-12` HT.     | B&B   | As Shown | MULTI-STEM, HEAVY<br>CROWN                                                                                                                                                          |
|                 |      |                                |                             | •               |       |          | •                                                                                                                                                                                   |
| SHRUBS          | QTY  | BOTANICAL NAME                 | COMMON NAME                 | SIZE            | TYPE  | SPACING  | REMARKS                                                                                                                                                                             |
| IC              | 10   | llex crenata 'Green Lustre'    | Green Luster Japanese Holly | 36" HT. & SPRD. | CONT. | 36" OC   | FULL TO GROUND                                                                                                                                                                      |
| JN              | 38   | Jasminum nudiflorum            | Winter Jasmine              | 3 gal           | CONT. | 24" OC   | FULL AND HEAVY                                                                                                                                                                      |
| VP              | 12   | Viburnum prunifolium           | Blackhaw Viburnum           | 48" HT & SPRD   | CONT. | 60" OC   | FULL AND HEAVY                                                                                                                                                                      |
|                 |      |                                | •                           | •               | _     |          | •                                                                                                                                                                                   |
| GROUND COVERS   | QTY  | BOTANICAL NAME                 | COMMON NAME                 | SIZE            | TYPE  | SPACING  | REMARKS                                                                                                                                                                             |
| CPA             | 73   | Carex pensylvanica             | Pennsylvania Sedge          | 1 gal           | CONT. | 15" O.C. | MATURE                                                                                                                                                                              |
| LMB             | 185  | Liriope muscari 'Big Blue'     | Big Blue Lilyturf           | 1 gal           | CONT. | 12" OC   | MATURE                                                                                                                                                                              |

Plant Schedule

## LANDSCAPE BUFFER